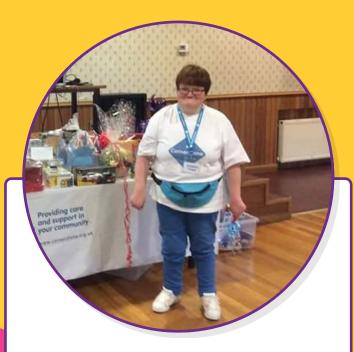

### **Paula Gallagher**

Paula has been fundraising for Cornerstone for over 20 years and has raised over £24,000 for services in North Lanarkshire. Over the years, she has planned a number of activities and events, coffee morning, raffles, tombola's and even an Abba Tribute event which has been running since 2012!

Paula has been recognized as being a part of our fundraising family here at Cornerstone. She is one of our Fundraising Ambassadors and has been awarded Fundraiser of the Year at our annual Cornerstone Star Awards.